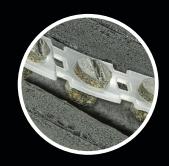

## Cortex Collated for Trex Deck Hidden Fastening System

Collated Cortex® Plugs are now available for Trex® Transcend® and Select® Decking!

## Collated plugs are:

- 50% faster than loose plug installation
- Perfect color matched plugs
- Prealigned grain plugs made from Trex Transcend decking
- Featuring the TORX® ttap®
  Drive System
- Strip-out resistant and easily backed out for removal