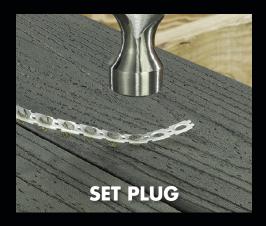

## Collated plugs are:

- 50% faster than loose plug installation
- Perfect color matched plugs
- Prealigned grain plugs made from Trex Transcend decking
- Featuring the TORX® ttap®
  Drive System
- Strip-out resistant and easily backed out for removal