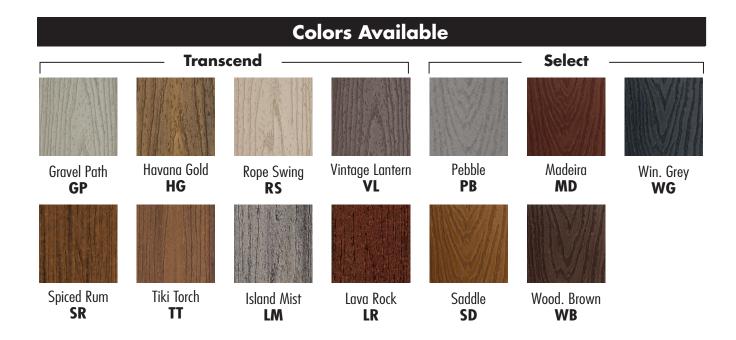

\*\*Selecting SKU/Board Color

When ordering, please combine SKU column with board manufacturer color key below

Example: Trex Select 100 LF for Pebble = FMCTXCL-TX1LFSLPB

New board colors are always being added to the Cortex product line. If the board color you are looking for is not listed on this page, consult our website for recent updates or call FastenMaster customer service.