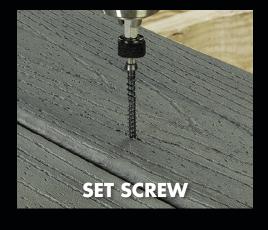

## Collated plugs are:

- 50% faster than loose plug installation
- Perfect color matched plugs
- Prealigned grain plugs made from Trex Transcend decking
- Featuring the TORX® ttap®
  Drive System
- Strip-out resistant and easily backed out for removal