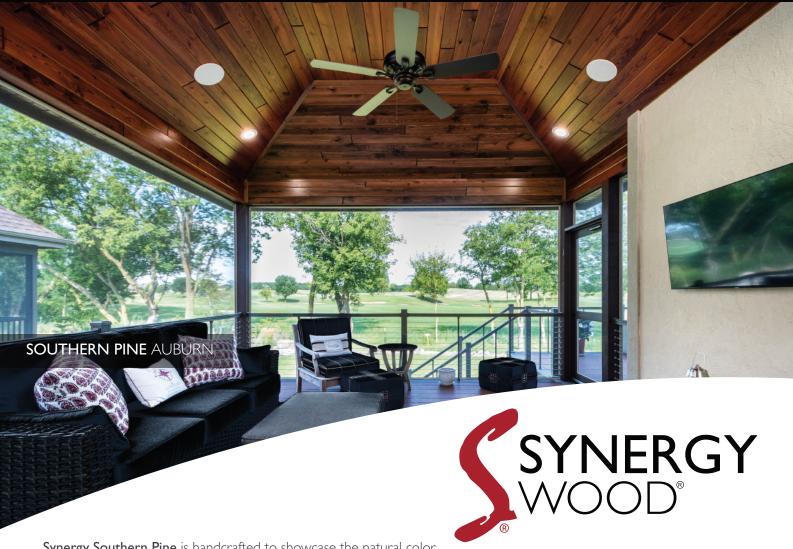

## **SOUTHERN PINE**

NATURAL BEAUTY, STRENGTH AND VALUE.

Synergy Southern Pine is handcrafted to showcase the natural color, grain and smooth texture of each board. Southern Pine features a pale yellow to reddish brown tones. Variations in the wood, which can include knot structure, color, and grain patterns, should be expected and is where the beauty of real wood shines. These variations in the wood are the reason real wood is chosen to beautify a home. Synergy Wood™ only uses Eco-friendly water based and Zero VOC finishes on our wood products.

**Synergy Wood®** manufactures pre-finished wood paneling for ceilings and walls used by homeowners and contractors, eliminating the unforeseen challenges of finishing wood at the jobsite. Our products create a warm and inviting space for our customers to enjoy for years to come.

AUBURN

**BORDEAUX** 

**CLEAR** 

**COLONIAL** 

**EBONY** 

**HONEY** 

MOCHA

WEATHERED GREY