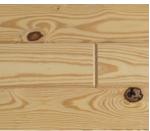

## **SOUTHERN PINE**

NATURAL BEAUTY, STRENGTH AND VALUE.

Synergy Southern Pine is handcrafted to showcase the natural color, grain and smooth texture of each board. Southern Pine features a pale yellow to reddish brown tones. Variations in the wood, which can include knot structure, color, and grain patterns, should be expected and is where the beauty of real wood shines. These variations in the wood are the reason real wood is chosen to beautify a home. Synergy Wood™ only uses Eco-friendly water based and Zero VOC finishes on our wood products.

**SOUTHERN PINE CLEAR** 

SYNERGYWOOD.COM

303 | S Mellonville Ave Sanford, Fl 32773 info@synergywood.com tf: 866.791.6714 o: 321.397.2000

f: 407.679.1108