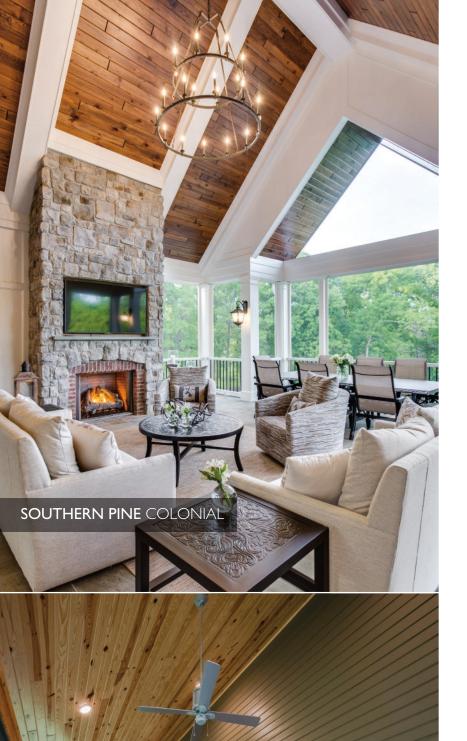

## **SOUTHERN PINE**

NATURAL BEAUTY, STRENGTH AND VALUE.

Synergy Southern Pine is handcrafted to showcase the natural color, grain and smooth texture of each board. Southern Pine features a pale yellow to reddish brown tones. Variations in the wood, which can include knot structure, color, and grain patterns, should be expected and is where the beauty of real wood shines. These variations in the wood are the reason real wood is chosen to beautify a home. Synergy Wood™ only uses Eco-friendly water based and Zero VOC finishes on our wood products.

AUBURN

**BORDEAUX** 

**CLEAR** 

**COLONIAL** 

**EBONY** 

**HONEY** 

MOCHA

WEATHERED GREY