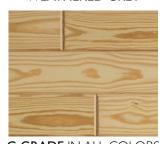

## **SOUTHERN PINE**

NATURAL BEAUTY, STRENGTH AND VALUE.

Synergy Southern Pine is handcrafted to showcase the natural color, grain and smooth texture of each board. Southern Pine features a pale yellow to reddish brown tones. Variations in the wood, which can include knot structure, color, and grain patterns, should be expected and is where the beauty of real wood shines. These variations in the wood are the reason real wood is chosen to beautify a home. Synergy Wood™ only uses Eco-friendly water based and Zero VOC finishes on our wood products.

**E-PECK**® IN ALL COLORS

**C-GRADE** IN ALL COLORS

MATCHING MOLDINGS AVAILABLE

VISIT YOUR LOCAL DEALER FOR FREE SAMPLES OR USE THIS QR TAG WITH YOUR SMARTPHONE CAMERA. VISIT US ONLINE FOR MORE PHOTOS, TRIM OPTIONS, INSTALLTION TIPS & RESOURCES

**SOUTHERN PINE CLEAR** 

SYNERGYWOOD.COM

303 | S Mellonville Ave Sanford, Fl 32773 info@synergywood.com tf: 866.791.6714 o: 321.397.2000

f: 407.679.1108