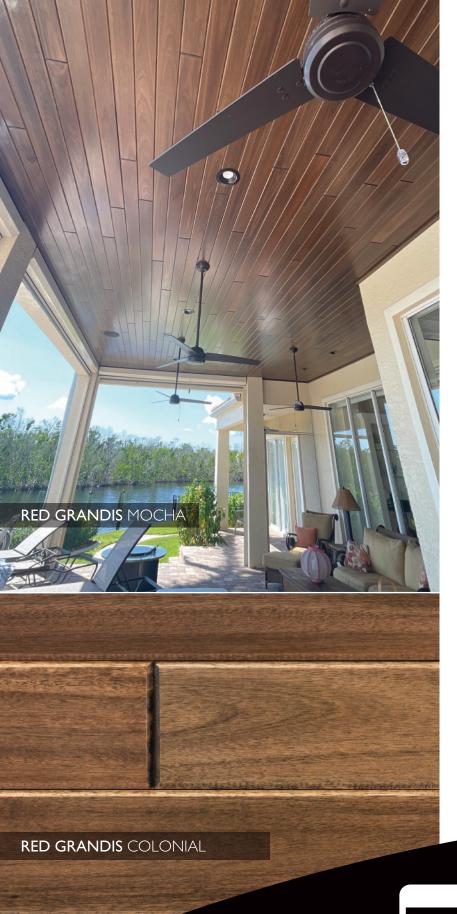

## RED GRANDIS HIGH QUALITY TROPICAL HARDWOOD

**Red Grandis** is a high quality tropical hardwood valued for its consistent color and durability. It has a naturally beautiful grain pattern with a uniform texture. Red Grandis makes an excellent substitute for Select Cypress.

**RED GRANDIS** AVAILABLE COLORS

**BORDEAUX** 

**CLEAR** 

**COLONIAL** 

**EBONY** 

**HONEY** 

**MOCHA** 

WEATHERED GREY