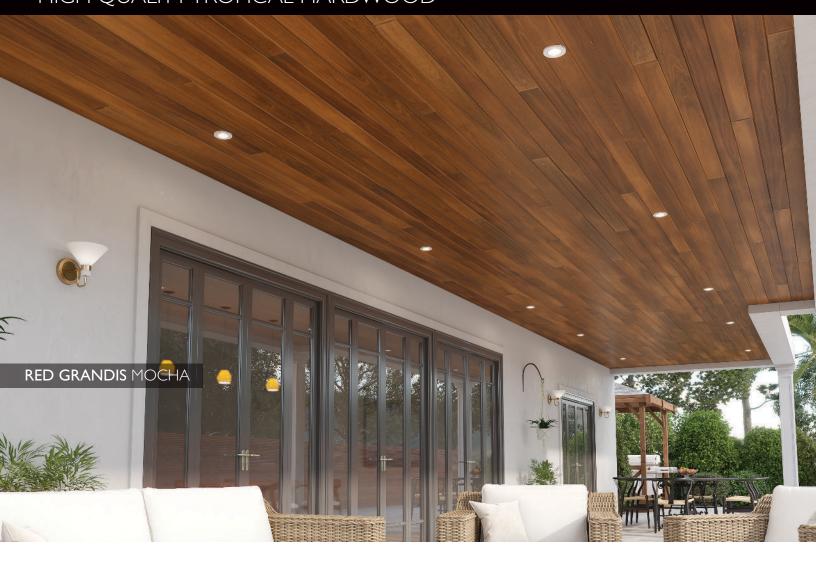

## RED GRANDIS HIGH QUALITY TROPICAL HARDWOOD

**Red Grandis** is a high quality tropical hardwood valued for its consistent color and durability. It has a naturally beautiful grain pattern with a uniform texture. Red Grandis makes an excellent substitute for Select Cypress.

Red Grandis' **FSC certification** ensures that wood comes from responsibly managed forests that provide environmental, social, and economic benefits.

- ✓ Prefinished: No Sanding, Staining or Finishing On-site
- Color Selection and Project Estimating Simplified
- Reduces Skilled Labor at Jobsite
- ✓ V-Joint & Nickel Joint T&G with End-Matching
- Proudly Handcrafted in America

**RED GRANDIS** AVAILABLE COLORS

**BORDEAUX** 

**CLEAR** 

**COLONIAL** 

**EBONY** 

**HONEY** 

**MOCHA** 

WEATHERED GREY